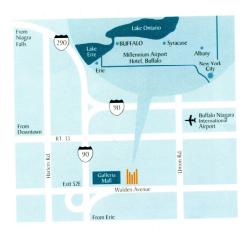

### Millennium Hotel Buffalo

## 2040 Walden Avenue, Buffalo, NY 14225 716-681-2400

The Millennium Hotel Buffalo will be the host property for the 2015 IAFE Zone 1 Meeting. The single/double occupancy rate at the hotel is \$109.00 + 13.75% tax per night when reserved by April 30, 2015, use group code 1505IAFEXH. Any reservations received after the cut-off date will be accepted

on a space and rate availability basis.